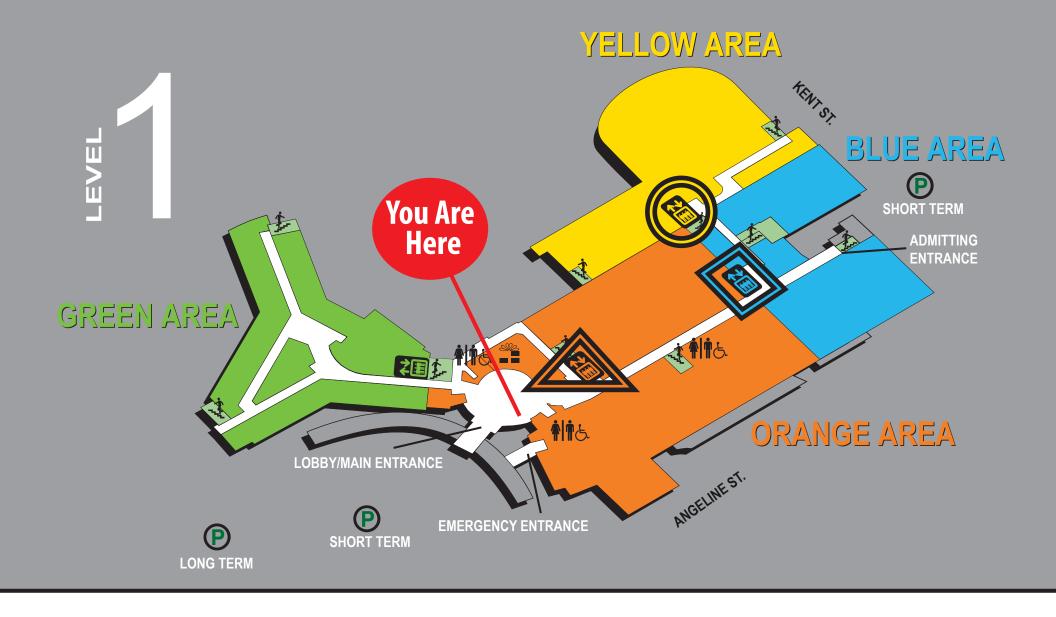

Take Orange Area Elevator to third floor for Medical Patient Rooms 301-325 and ICU

Take Yellow Area Elevator to third floor for Community Care Access Centre and Parkway Nuclear Medicine: Bone Mineral Density, Stress Test, Holter Monitor

Take Blue Area Elevator to third floor for Health First: Diabetes Education, Cardiac/Pulmonary Rehab, Pulmonary Function/Breathing Tests

## YELLOW AREA

Parkway Nuclear Medicine Community Care A.C. Take Yellow Area Elevator for: **Community Care Access Centre Parkway Nuclear Medicine** Bone Mineral Density

- Stress Test
- Holter Monitor

**Health First** Pulmonary Breathing Test

## ORANGE AREA

**Take Orange Area Elevator for:** 

**Medical Patient Rooms:** 

303-320

**Medical Patient Rooms:** 

325-321 / 301-302

ICU

## BLUE AREA

Take Blue Area Elevator for:

- Diabetes Education
- Cardiac/Pulmonary Rehab
- Pulmonary Function/ **Breathing Test**