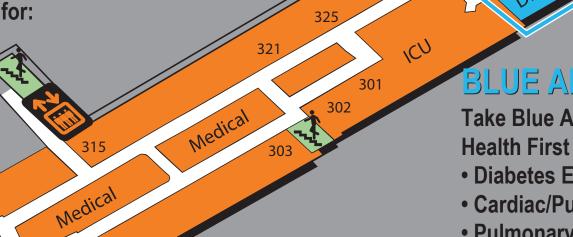

Take Orange Area Elevator to third floor for Medical Patient Rooms 301-325 and ICU

Take Yellow Area Elevator to third floor for Community Care Access Centre and Parkway Nuclear Medicine: Bone Mineral Density, Stress Test, Holter Monitor

## ORANGE AREA

**Take Orange Area Elevator for:** 

**Medical Patient Rooms:** 

303-320

**Medical Patient Rooms:** 

325-321 / 301-302

ICU